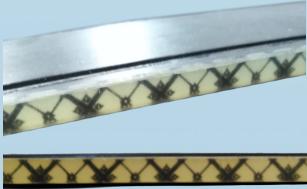

quality top layer
- High resistance against scratches, uv and impact
- Available in glossy and matt
- Good level of transparency

### SOC210 - BI-LAYER

- Very high quality top layer
- Specialy designed for rental purposes skis
- Available in glossy and matt

### SINGLE LAYER

- Width from 250 to 700 mm
- Thickness from 0.40 mm to 1 mm

### **BI-LAYER**

- Width from 250 to 650 mm
- Thickness from 0.45 mm to 1 mm



## **EMBOSSING AVAILABLE:**

Depending the product, glossy, matt, brushed, ....

### **COLORS & FINISHES:**



## From the sheet to the slide!

Our products must be both technical and aesthetic to adapt to different media and enhance decors.

- Snowboard
- Alpine skiing
- Nordic Ski
- Skateboard
- -Snow Shoe
- Kite surfing

# Edge banding with screen-printed on top or bottom



## Natural edge banding



## **Direct digital printing**



## We deliver by sheets or rolls.





## **DEVELOPMENT**

- In the market since 1985 and partners of many famous brands.
- Our team is skilled to develop your special wishes, going from a improvement of formation to complete new development.
- We offer you key solutions with a complete finishing and assembly service from custom cutting to end bonding.

## Quality

ISO 9001 certified, Watom conducts systematic production checks with tests carried out by our internal quality service.



## **SUSTAINABILITY**

- We are all concerned with this.
- We use green energy, work as far as possible in circular economy.
- We are working with our partners for the development of improved technology as far as raw materials and printing proces