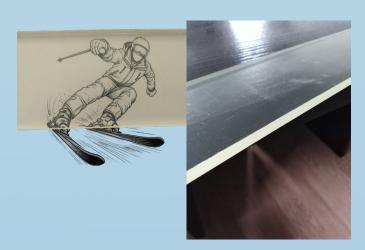

esistance against scratches, uv and impact
- Available in glossy and matt
- Good level of transparency

### SOC210 - BI-LAYER

- Very high quality top layer
- Specialy designed for rental purposes skis
- Available in glossy and matt

### SINGLE LAYER

- Width from 250 to 700 mm
- Thickness from 0.40 mm to 1 mm

### **BI-LAYER**

- Width from 250 to 650 mm
- Thickness from 0.45 mm to 1 mm



## **EMBOSSING AVAILABLE:**

Depending the product, glossy, matt, brushed, ....

### **COLORS & FINISHES:**



## From the sheet to the slide!

Our products must be both technical and aesthetic to adapt to different media and enhance decors.

- Snowboard
- Alpine skiing
- Nordic Ski
- Skateboard
- -Snow Shoe
- Kite surfing

# Edge banding with screen-printed on top or bottom



## Natural edge banding



## **Direct digital printing**



## We deliver by sheets or rolls.





## **DEVELOPMENT**

- In the market since 1985 and partners of many famous brands.
- Our team is skilled to develop your special wishes, going from a improvement of formation to complete new development.
- We offer you key solutions with a complete finishing and assembly service from custom cutting to end bonding.

## Quality

ISO 9001 certified, Watom conducts systematic production checks with tests carried out by our internal quality service.



## **SUSTAINABILITY**

- We are all concerned with this.
- We use green energy, work as far as possible in circular economy.
- We are working with our partners for the development of improved technology as far as raw materials and printing process are concerned.



## **WA