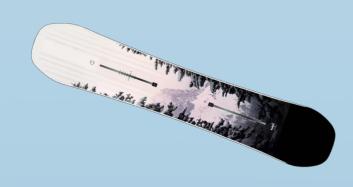

### **SOC111 - SINGLE LAYER**

- good ratio price performance
- Available in glossy, matt and grained
- Good level of transparency
- Advised for snowboarding application

## From the sheet to the slide!

Our products must be both technical and aesthetic to adapt to different media and enhance decors.

- Snowboard
- Alpine skiing
- Nordic Ski
- Skateboard
- -Snow Shoe
- Kite surfing