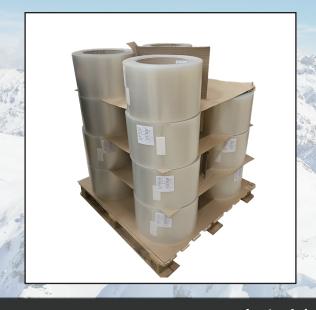

tt
- Good level of transparency

### SOC210 - BI-LAYER

- Very high quality top layer
- Specialy designed for rental purposes skis
- Available in glossy and matt

### SINGLE LAYER

- Width from 250 to 700 mm
- Thickness from 0.40 mm to 1 mm

### **BI-LAYER**

- Width from 250 to 650 mm
- Thickness from 0.45 mm to 1 mm



## **EMBOSSING AVAILABLE:**

Depending the product, glossy, matt, brushed, ....

### **COLORS & FINISHES:**



## From the sheet to the slide!

Our products must be both technical and aesthetic to adapt to different media and enhance decors.

- Snowboard
- Alpine skiing
- Nordic Ski
- Skateboard
- -Snow Shoe
- Kite surfing

# Edge banding with screen-printed on top or bottom



## Natural edge banding



## **Direct digital printing**



## We deliver by sheets or rolls.





## **DEVELOPMENT**

- In the market since 1985 and partners of many famous brands.
- Our team is skilled to develop your special wishes, going from a improvement of formation to complete new development.
- We offer you key solutions with a complete finishing and assembly service from custom cutting to end bonding.

## Quality

ISO 9001 certified, Watom conducts systematic production checks with tests carried out by our internal quality service.



## **SUSTAINABILITY**

- We are all concerned with this.
- We use green energy, work as far as possible in circular economy.
- We are working with our partners for the development of improved technology as far as raw materials and printing process are concerned.



## **WATOM** is also:

- Conveyor belts
- Tubes
- Decorative profiles
- Lighti