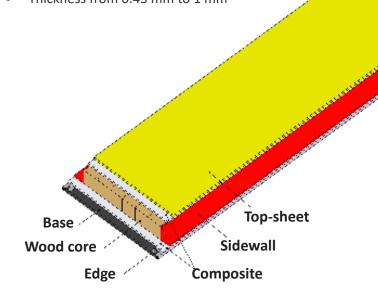

### SINGLE LAYER

- Width from 250 to 700 mm
- Thickness from 0.40 mm to 1 mm

### **BI-LAYER**

- Width from 250 to 650 mm
- Thickness from 0.45 mm to 1 mm