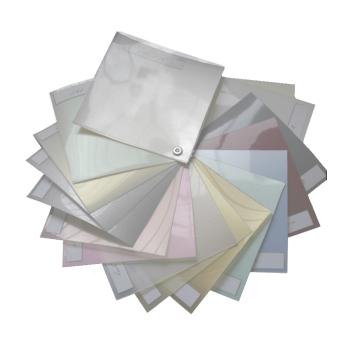

Available in glossy, matt and grained
- Good level of transparency
- Advised for snowboarding application

### **SOC511 - SINGLE LAYER**

- Transparent ether polyurethane
- 85 shore A
- Width from 100 to 340 mm
- Thickness from 1 to 10 mm

### SOC211 - BI-LAYER

- High quality top layer
- High resistance against scratches, uv and impact
- Available in glossy and matt
- Good level of transparency

### SOC210 - BI-LAYER

- Very high quality top layer
- Specialy designed for rental purposes skis
- Available in glossy and matt

### SINGLE LAYER

- Width from 250 to 700 mm
- Thickness from 0.40 mm to 1 mm

### **BI-LAYER**

- Width from 250 to 650 mm
- Thickness from 0.45 mm to 1 mm



## **EMBOSSING AVAILABLE:**

Depending the product, glossy, matt, brushed, ....

### **COLORS & FINISHES:**



## From the sheet to the slide!

Our products must be both technical and aesthetic to adapt to different media and enhance decors.

- Snowboard
- Alpine skiing
- Nordic Ski
- Skateboard
- -Snow Shoe
- Kite surfing

# Edge banding with screen-printed on top or bottom



## Natural edge banding



## **Direct digital printing**



## We deliver by sheets or rolls.





## **DEVELOPMENT**

- In the market since 1985 and partners of many famous brands.
- Our team is skilled to develop your special wishes, going from a improvement of formation to complete new development.
- We offer you key solutions with a complete finishing and assembly service from custom cutting to end bonding.

## Quality

ISO 9001 certified, Watom conducts systematic production checks with tests carried out by our inter