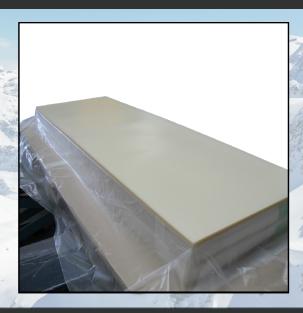

- Good level of transparency

### SOC210 - BI-LAYER

- Very high quality top layer
- Specialy designed for rental purposes skis
- Available in glossy and matt

### SINGLE LAYER

- Width from 250 to 700 mm
- Thickness from 0.40 mm to 1 mm

### **BI-LAYER**

- Width from 250 to 650 mm
- Thickness from 0.45 mm to 1 mm



## **EMBOSSING AVAILABLE:**

Depending the product, glossy, matt, brushed, ....

### **COLORS & FINISHES:**



## From the sheet to the slide!

Our products must be both technical and aesthetic to adapt to different media and enhance decors.

- Snowboard
- Alpine skiing
- Nordic Ski
- Skateboard
- -Snow Shoe
- Kite surfing

# Edge banding with screen-printed on top or bottom



## Natural edge banding



## **Direct digital printing**



## We deliver by sheets or rolls.





## **DEVELOPMENT**

- In the market since 1985 and partners of many famous brands.
- Our team is skilled to develop your special wishes, going from a improvement of formation to complete new development.
- We offer you key solutions with a complete finishing and assembly service from custom cutting to end bonding.

## Quality

ISO 9001 certified, Watom conducts systematic production checks with tests carried out by our internal quality service.



## **SUSTAINABILITY**

- We are all concerned with this.
- We use green energy, work as far as possible in circular economy.
- We are working with our partners for the development of improved technology as far as raw materials and printing process are concerned.



## **WATOM** is also:

- Conveyor belts
- Tubes
- Decorative profiles
- Lighting