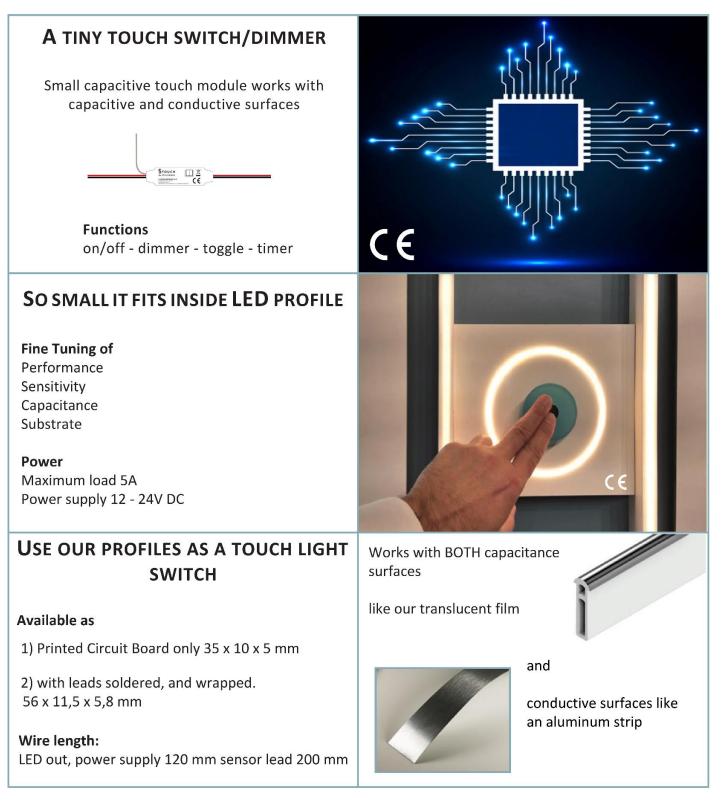

ium



## LIGHTING SOLUTIONS



#### Packaging:

Available in standard and customs length. The profiles can be package in boxes or bags.

#### **Custom design:**

By working with our teams, you will benefit from assistance in your new product development process. You will be able to shape your most ambitious ideas with the knowledge that you will be able to respond to any technical requirements.

#### Fire/smoke standards:

- EN 45545-2
- R4 for Establishment Receiving the Public or Work
- PC Lexan 2034
- HL1, HL2, HL3 en 2 mm



#### WATOM BELGIUM SRL

www.watom.be

WATOM BELGIUM SRL Allée de la Recherche 32 1070 Anderlecht Belgium



## **TRANSSLUCENT FOIL ON LED PROFILES**



## WATOM BELGIUM SRL

WATOM BELGIUM SRL Allée de la Recherche 32 1070 Anderlecht Belgium



### S-TOUCH MODULE



#### WATOM BELGIUM SRL

www.watom.be

WATOM BELGIUM SRL Allée de la Recherche 32 1070 Anderlecht Belgium



#### **BANLU 2969**



#### WATOM BELGIUM SRL

www.watom.be

WATOM BELGIUM SRL Allée de la Recherche 32 1070 Anderlecht Belgium



#### **BANLU 1682 TCR**



## WATOM BELGIUM SRL

WATOM BELGIUM SRL Allée de la Recherche 32 1070 Anderlecht Belgium



#### ABS U 20107



#### WATOM BELGIUM SRL

www.watom.be

WATOM BELGIUM SRL Allée de la Recherche 32 1070 Anderlecht Belgium



#### **ABS TUREC 1451 ERG**



#### WATOM BELGIUM SRL

www.watom.be

WATOM BELGIUM SRL Allée de la Recherche 32 1070 Anderlecht Belgium

# WATOM

#### ABS U 1062



#### WATOM BELGIUM SRL

www.watom.be

WATOM BELGIUM SRL Allée de la Recherche 32 1070 Anderlecht Belgium



#### **ABS CLIPO 24138**



ABS CLIPO 2