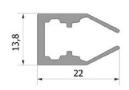

#### **ABS CLIPO 24138**

ABS CLIPO 24138 with ABS U 1062 LED carrier profile inserted

#### **Glass shelf clip-on light**

Projects LED light through a glass shelf for sparkling effect

Fits 6 and 8 mm glass

Material and finishes ABS Opal finish Plain colors Transfer foil

Mounting Clip-on

Packaging Available in standard and custom lengths

Accessories ABS U 1062