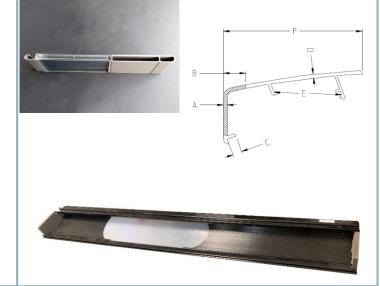

e Specifications: - Striated Interior - Complies with Fire & Smoke Standards

#### Fire/smoke standards:

- R4 for Establishment Receiving the Public or Work







#### WATOM BELGIUM SRL

www.watom.be

WATOM BELGIUM SRL Allée de la Recherche 32 1070 Anderlecht Belgium



## LIGHTING SOLUTIONS



#### Packaging:

Available in standard and customs length. The profiles can be package in boxes or bags.

#### **Custom design:**

By working with our teams, you will benefit from assistance in your new product development process. You will be able to shape your most ambitious ideas with the knowledge that you will be able to respond to any technical requirements.

#### Fire/smoke standards:

- EN 45545-2
- R4 for Establishment Receiving the Public or Work
- PC Lexan 2034
- HL1, HL2, HL3 en 2 mm



#### WATOM BELGIUM SRL

www.watom.be

WATOM BELGIUM SRL Allée de la Recherche 32 1070 Anderlecht Belgium



## **TRANSSLUCENT FOIL ON LED PROFILES**



## WATOM BELGIUM SRL

WATOM BELGIUM SRL Allée de la Recherche 32 1070 Anderlecht Belgium



### S-TOUCH MODULE



#### WATOM BELGIUM SRL

www.watom.be

WATOM BELGIUM SRL Allée de la Recherche 32 1070 Anderlecht Belgium



#### **BANLU 2969**



#### WATOM BELGIUM SRL

www.watom.be

WATOM BELGIUM SRL Allée de la Recherche 32 1070 Anderlecht Belgium



#### **BANLU 1682 TCR**



## WATOM BELGIUM SRL

WATOM BELGIUM SRL Allée de la Recherche 32 1070 Anderlecht Belgium



#### ABS U 20107



#### WATOM BELGIUM SRL

www.watom.be

WATOM BELGIUM SRL Allée de la Recherche 32 1070 Anderlecht Belgium



#### **ABS TUREC 1451 ERG**



#### WATOM BELG