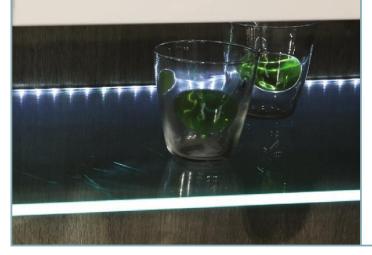

#### **ABS CLIPO 24138**

ABS CLIPO 24138 with ABS U 1062 LED carrier profile inserted

#### **Glass shelf clip-on light**

Projects LED light through a glass shelf for sparkling effect

Fits 6 and 8 mm glass

Material and finishes ABS Opal finish Plain colors Transfer foil

Mounting Clip-on

Packaging Available in standard and custom lengths