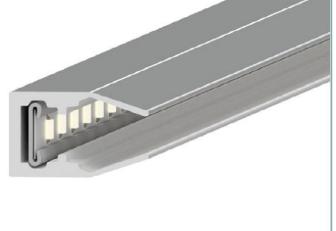

#### **ABS CLIPO 24138**

ABS CLIPO 24138 with ABS U 1062 LED carrier profile inserted

#### **Glass shelf clip-on light**

Projects LED light through a glass shelf for sparkling effect

Fits 6 and 8 mm glass

Material and finishes ABS Opal finish Plain colors Transfer foil

Mounting Clip-on

Packaging Available in standard and custom lengths