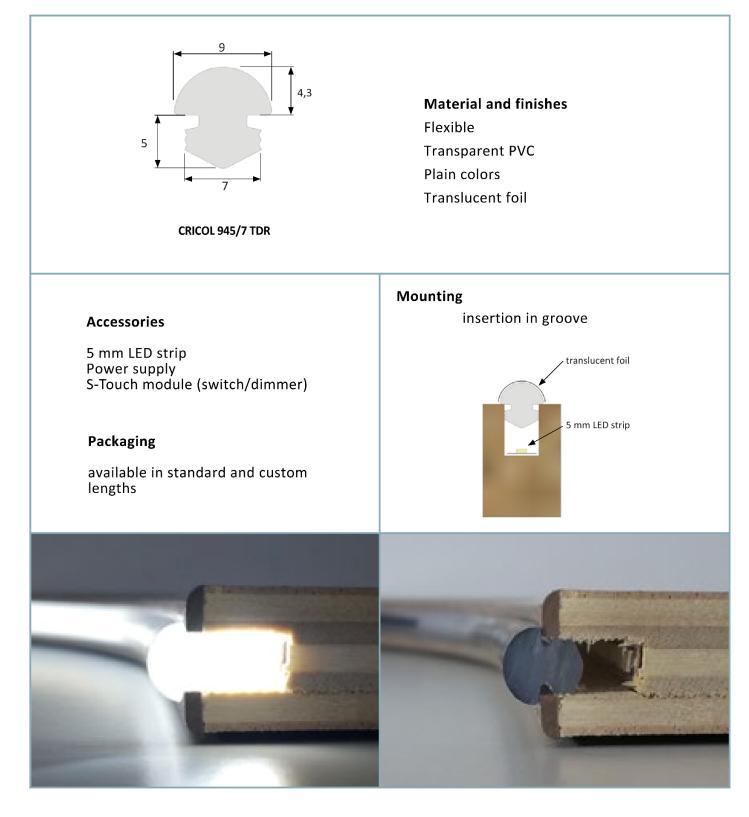

#### FLEXIBLE T BARB LIGHTING .

## WATOM BELGIUM SRL

WATOM BELGIUM SRL Allée de la Recherche 32 1070 Anderlecht Belgium