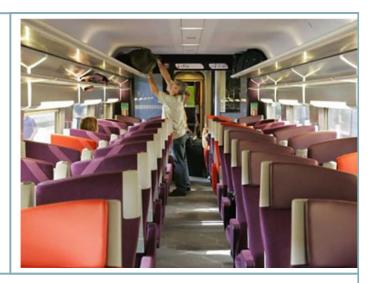

#### INFRASTRUCTURE

Sector: Metro Lightning Material: Polycarbonate Specifications: - Striated Interior - Complies with Fire & Smoke Standards