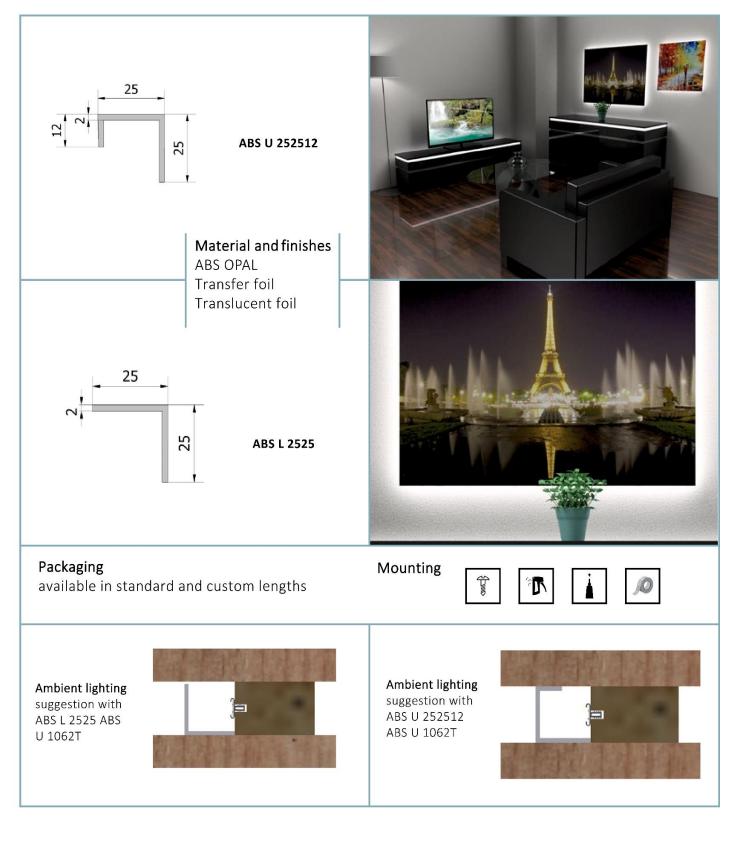

nishes ABS Opal finish Plain colors Transfer foil

Mounting Clip-on

Packaging Available in standard and custom lengths

Accessories ABS U 1062







#### WATOM BELGIUM SRL

www.watom.be

WATOM BELGIUM SRL Allée de la Recherche 32 1070 Anderlecht Belgium



#### ABS U 1062 T



#### WATOM BELGIUM SRL

WATOM BELGIUM SRL Allée de la Recherche 32 1070 Anderlecht Belgium

# WATOM

#### ABS U 15572



#### WATOM BELGIUM SRL

www.watom.be

WATOM BELGIUM SRL Allée de la Recherche 32 1070 Anderlecht Belgium



#### FLEXIBLE T BARB LIGHTING .



## WATOM BELGIUM SRL

WATOM BELGIUM SRL Allée de la Recherche 32 1070 Anderlecht Belgium



#### PIED LUM 12050/25



#### WATOM BELGIUM SRL

www.watom.be

WATOM BELGIUM SRL Allée de la Recherche 32 1070 Anderlecht Belgium



## ABS U 252512 - ABS L 2525



#### WATOM BELGIUM SRL

www.watom.be

WATOM BELGIUM SRL Allée de la Recherche 32 1070 Anderlecht Belgium