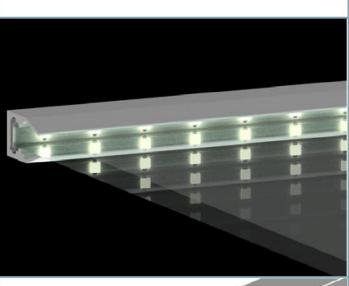

#### **ABS CLIPO 24138**

ABS CLIPO 24138 with ABS U 1062 LED carrier profile inserted

#### **Glass shelf clip-on light**

Projects LED light through a glass shelf for sparkling effect

Fits 6 and 8 mm glass

Material and finishes ABS Opal finish Plain colors Transfer foil

Mounting Clip-on

Packaging Available in standard and custom lengths