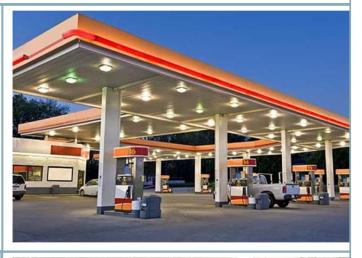

#### **GAS STATION**

Sector: Illuminated Signs Scale: Global Program Material: Impact-Resistant Reinforced PMMA Specifications: - LED Lighting System - Color Match