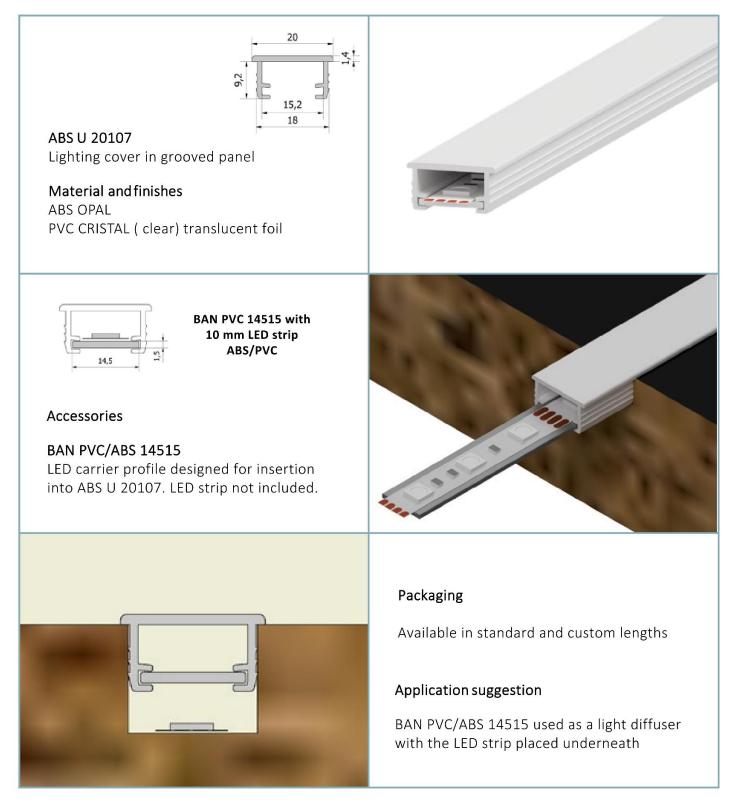

hnical requirements.

#### Fire/smoke standards:

- EN 45545-2
- R4 for Establishment Receiving the Public or Work
- PC Lexan 2034
- HL1, HL2, HL3 en 2 mm



#### WATOM BELGIUM SRL

www.watom.be

WATOM BELGIUM SRL Allée de la Recherche 32 1070 Anderlecht Belgium



## **TRANSSLUCENT FOIL ON LED PROFILES**



## WATOM BELGIUM SRL

WATOM BELGIUM SRL Allée de la Recherche 32 1070 Anderlecht Belgium



### S-TOUCH MODULE



#### WATOM BELGIUM SRL

www.watom.be

WATOM BELGIUM SRL Allée de la Recherche 32 1070 Anderlecht Belgium



#### **BANLU 2969**



#### WATOM BELGIUM SRL

www.watom.be

WATOM BELGIUM SRL Allée de la Recherche 32 1070 Anderlecht Belgium



#### **BANLU 1682 TCR**



## WATOM BELGIUM SRL

WATOM BELGIUM SRL Allée de la Recherche 32 1070 Anderlecht Belgium



#### ABS U 20107



#### WATOM BELGIUM SRL

www.watom.be

WATOM BELGIUM SRL Allée de la Recherche 32 1070 Anderlecht Belgium



#### **ABS TUREC 1451 ERG**



#### WATOM BELGIUM SRL

www.watom.be

WATOM BELGIUM SRL Allée de la Recherche 32 1070 Anderlecht Belgium

# WATOM

#### ABS U 1062



#### WATOM BELGIUM SRL

www.watom.be

WATOM BELGIUM SRL Allée de la Recherche 32 1070 Anderlecht Belgium



#### **ABS CLIPO 24138**



ABS CLIPO 24138 with ABS U 1062 LED carrier profile inserted

#### **Glass shelf clip-on light**

Projects LED light through a glass shelf for sparkling effect

Fits 6 and 8 mm glass

Material and finishes ABS Opal finish Plain colors Transfer foil

Mounting Clip-on

Packaging Available in standard and custom lengths

Accessories ABS U 1062







#### WATOM BELGIUM SRL

www.watom.be

W