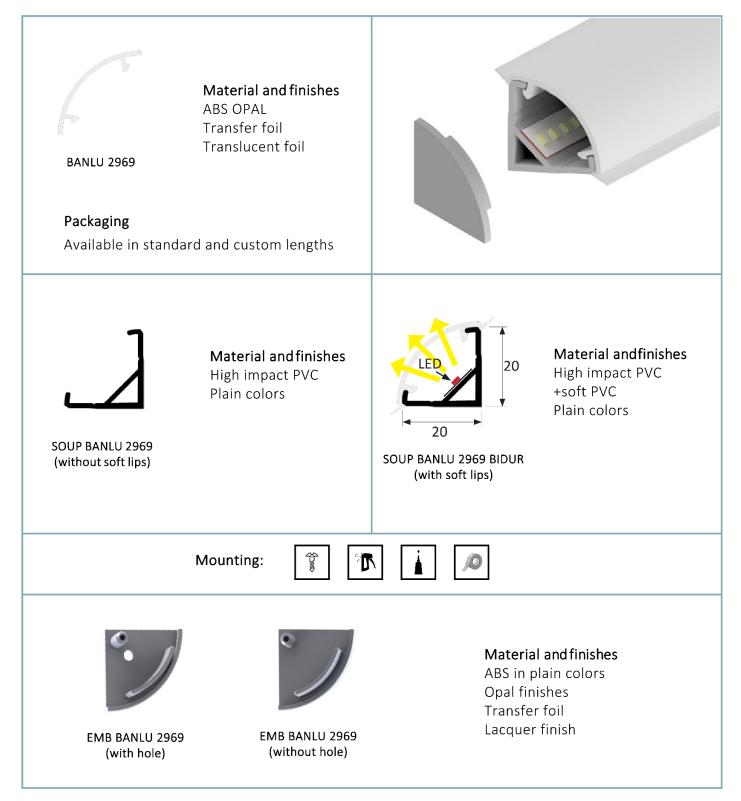

bags.

#### **Custom design:**

By working with our teams, you will benefit from assistance in your new product development process. You will be able to shape your most ambitious ideas with the knowledge that you will be able to respond to any technical requirements.

#### Fire/smoke standards:

- EN 45545-2
- R4 for Establishment Receiving the Public or Work
- PC Lexan 2034
- HL1, HL2, HL3 en 2 mm



#### WATOM BELGIUM SRL

www.watom.be

WATOM BELGIUM SRL Allée de la Recherche 32 1070 Anderlecht Belgium



## **TRANSSLUCENT FOIL ON LED PROFILES**



## WATOM BELGIUM SRL

WATOM BELGIUM SRL Allée de la Recherche 32 1070 Anderlecht Belgium



### S-TOUCH MODULE



#### WATOM BELGIUM SRL

www.watom.be

WATOM BELGIUM SRL Allée de la Recherche 32 1070 Anderlecht Belgium



#### **BANLU 2969**



#### WATOM BELGIUM SRL

www.watom.be

WATOM BELGIUM SRL Allée de la Recherche 32 1070 Anderlecht Belgium



#### **BANLU 1682 TCR**



## WATOM BELGIUM SRL

WATOM BELGIUM SRL Allée de la Recherche 32 1070 Anderlecht Belgium



#### ABS U 20107



#### WATOM BELGIUM SRL

www.watom.be

WATOM BELGIUM SRL Allée de la Recherche 32 1070 Anderlecht Belgium



#### **ABS TUREC 1451 ERG**



#### WATOM BELGIUM SRL

www.watom.be

WATOM BELGIUM SRL Allée de la Recherche 32 1070 Anderlecht Belgium

# WATOM

#### ABS U 1062



#### WATOM BELGIUM SRL

www.watom.be

WATOM BELGIUM SRL Allée de la Recherche 32 1070 Anderlecht Belgium



#### **ABS CLIPO 24138**



ABS CLIPO 24138 with ABS U 1062 LED carrier profile inserted

#### **Glass shelf clip-on light**

Projects LED light through a glass shelf for