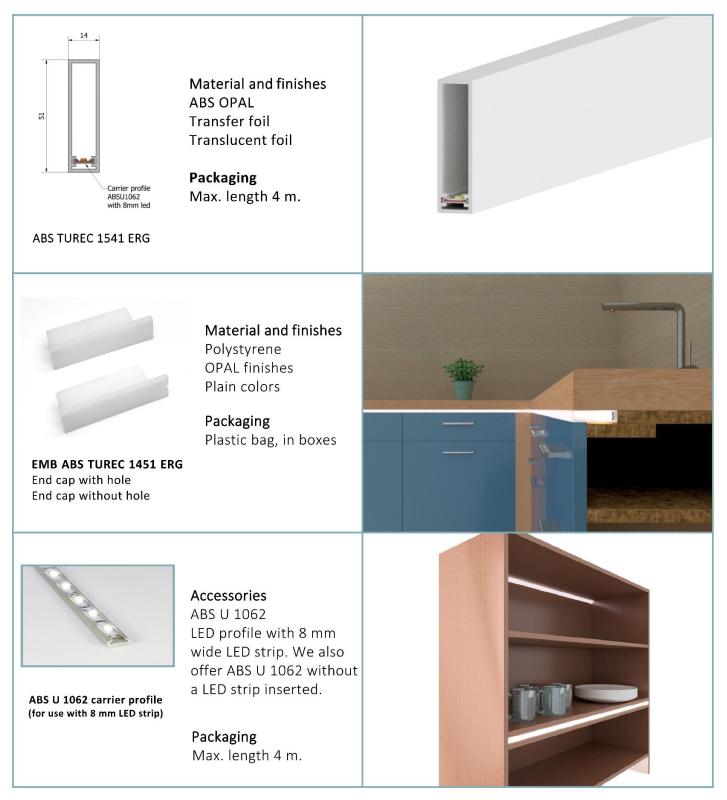

L2, HL3 en 2 mm



#### WATOM BELGIUM SRL

www.watom.be

WATOM BELGIUM SRL Allée de la Recherche 32 1070 Anderlecht Belgium



## **TRANSSLUCENT FOIL ON LED PROFILES**



## WATOM BELGIUM SRL

WATOM BELGIUM SRL Allée de la Recherche 32 1070 Anderlecht Belgium



### S-TOUCH MODULE



#### WATOM BELGIUM SRL

www.watom.be

WATOM BELGIUM SRL Allée de la Recherche 32 1070 Anderlecht Belgium



#### **BANLU 2969**



#### WATOM BELGIUM SRL

www.watom.be

WATOM BELGIUM SRL Allée de la Recherche 32 1070 Anderlecht Belgium



#### **BANLU 1682 TCR**



## WATOM BELGIUM SRL

WATOM BELGIUM SRL Allée de la Recherche 32 1070 Anderlecht Belgium



#### ABS U 20107



#### WATOM BELGIUM SRL

www.watom.be

WATOM BELGIUM SRL Allée de la Recherche 32 1070 Anderlecht Belgium



#### **ABS TUREC 1451 ERG**



#### WATOM BELGIUM SRL

www.watom.be

WATOM BELGIUM SRL Allée de la Recherche 32 1070 Anderlecht Belgium

# WATOM

#### ABS U 1062



#### WATOM BELGIUM SRL

www.watom.be

WATOM BELGIUM SRL Allée de la Recherche 32 1070 Anderlecht Belgium



#### **ABS CLIPO 24138**



ABS CLIPO 24138 with ABS U 1062 LED carrier profile inserted

#### **Glass shelf clip-on light**

Projects LED light through a glass shelf for sparkling effect

Fits 6 and 8 mm glass

Material and finishes ABS Opal finish Plain colors Transfer foil

Mounting Clip-on

Packaging Available in standard and custom lengths

Accessories ABS U 1062







#### WATOM BELGIUM SRL

www.watom.be

WATOM BELGIUM SRL Allée de la Recherche 32 1070 Anderlecht Belgium



#### ABS U 1062 T



#### WATOM BELGIUM SRL

WATOM BELGIUM SRL Allée d