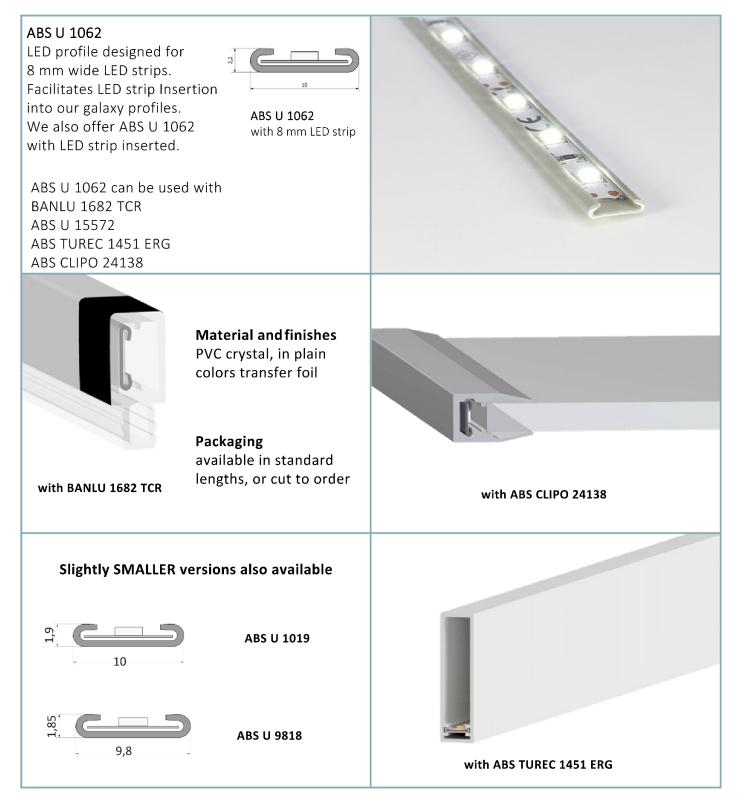

ANSSLUCENT FOIL ON LED PROFILES**



## WATOM BELGIUM SRL

WATOM BELGIUM SRL Allée de la Recherche 32 1070 Anderlecht Belgium



### S-TOUCH MODULE



#### WATOM BELGIUM SRL

www.watom.be

WATOM BELGIUM SRL Allée de la Recherche 32 1070 Anderlecht Belgium



#### **BANLU 2969**



#### WATOM BELGIUM SRL

www.watom.be

WATOM BELGIUM SRL Allée de la Recherche 32 1070 Anderlecht Belgium



#### **BANLU 1682 TCR**



## WATOM BELGIUM SRL

WATOM BELGIUM SRL Allée de la Recherche 32 1070 Anderlecht Belgium



#### ABS U 20107



#### WATOM BELGIUM SRL

www.watom.be

WATOM BELGIUM SRL Allée de la Recherche 32 1070 Anderlecht Belgium



#### **ABS TUREC 1451 ERG**



#### WATOM BELGIUM SRL

www.watom.be

WATOM BELGIUM SRL Allée de la Recherche 32 1070 Anderlecht Belgium

# WATOM

#### ABS U 1062



#### WATOM BELGIUM SRL

www.watom.be

WATOM BELGIUM SRL Allée de la Recherche 32 1070 Anderlecht Belgium



#### **ABS CLIPO 24138**



ABS CLIPO 24138 with ABS U 1062 LED carrier profile inserted

#### **Glass shelf clip-on light**

Projects LED light through a glass shelf for sparkling effect

Fits 6 and 8 mm glass

Material and finishes ABS Opal finish Plain colors Transfer foil

Mounting Clip-on

Packaging Available in standard and custom lengths

Accessories ABS U 1062







#### WATOM BELGIUM SRL

www.watom.be

WATOM BELGIUM SRL Allée de la Recherche 32 1070 Anderlecht Belgium



#### ABS U 1062 T



#### WATOM BELGIUM SRL

WATOM BELGIUM SRL Allée de la Recherche 32 1070 Anderlecht Belgium

# WATOM

#### ABS U 15572



#### WATOM BELGIUM SRL

www.watom.be

WATOM BELGIUM SRL Allée