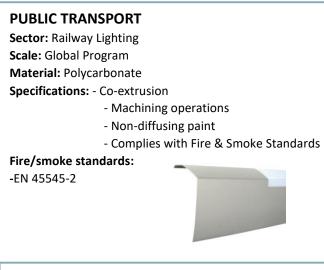

#### INFRASTRUCTURE

Sector: Metro Lightning Material: Polycarbonate Specifications: - Striated Interior - Complies with Fire & Smoke Standards

#### Fire/smoke standards:

- R4 for Establishment Receiving the Public or Work