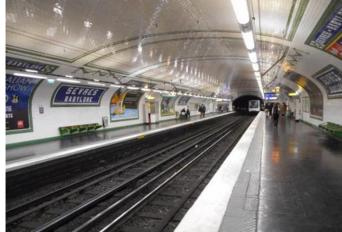

#### INFRASTRUCTURE

Sector: Metro Lightning Material: Polycarbonate Specifications: - Striated Interior - Complies with Fire & Smoke Standards

#### Fire/smoke standards:

- R4 for Establishment Receiving the Public or Work