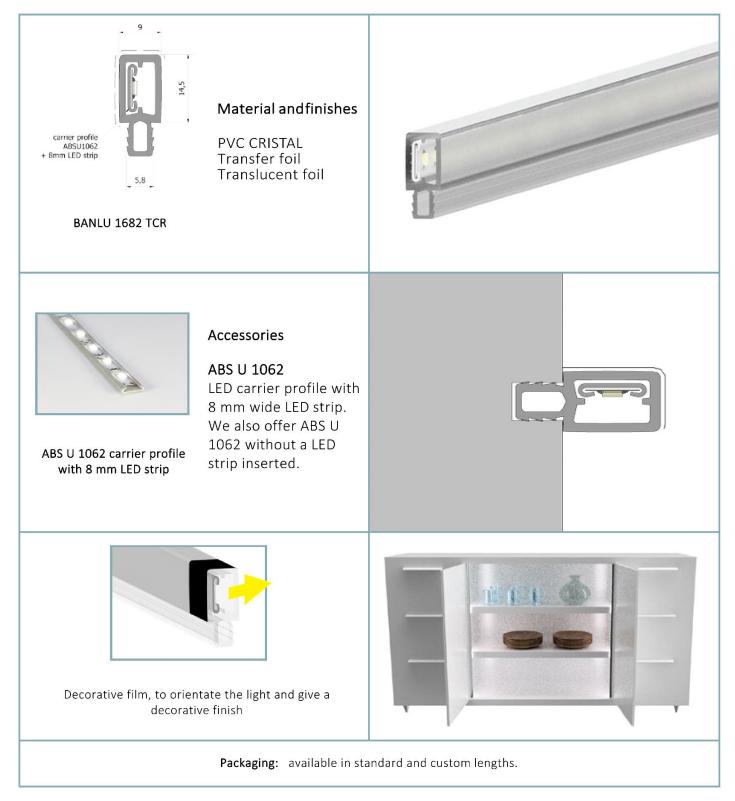

u will be able to shape your most ambitious ideas with the knowledge that you will be able to respond to any technical requirements.

#### Fire/smoke standards:

- EN 45545-2
- R4 for Establishment Receiving the Public or Work
- PC Lexan 2034
- HL1, HL2, HL3 en 2 mm



#### WATOM BELGIUM SRL

www.watom.be

WATOM BELGIUM SRL Allée de la Recherche 32 1070 Anderlecht Belgium



## **TRANSSLUCENT FOIL ON LED PROFILES**



## WATOM BELGIUM SRL

WATOM BELGIUM SRL Allée de la Recherche 32 1070 Anderlecht Belgium



### S-TOUCH MODULE



#### WATOM BELGIUM SRL

www.watom.be

WATOM BELGIUM SRL Allée de la Recherche 32 1070 Anderlecht Belgium



#### **BANLU 2969**



#### WATOM BELGIUM SRL

www.watom.be

WATOM BELGIUM SRL Allée de la Recherche 32 1070 Anderlecht Belgium



#### **BANLU 1682 TCR**



## WATOM BELGIUM SRL

WATOM BELGIUM SRL Allée de la Recherche 32 1070 Anderlecht Belgium



#### ABS U 20107



#### WATOM BELGIUM SRL

www.watom.be

WATOM BELGIUM SRL Allée de la Recherche 32 1070 Anderlecht Belgium



#### **ABS TUREC 1451 ERG**



#### WATOM BELGIUM SRL

www.watom.be

WATOM BELGIUM SRL Allée de la Recherche 32 1070 Anderlecht Belgium

# WATOM

#### ABS U 1062



#### WATOM BELGIUM SRL

www.watom.be

WATOM BELGIUM SRL Allée de la Recherche 32 1070 Anderlecht Belgium



#### **ABS CLIPO 24138**



ABS CLIPO 24138 with ABS U 1062 LED carrier profile inserted

#### **Glass shelf clip-on light**

Projects LED light through a glass shelf for sparkling effect

Fits 6 and 8 mm glass

Material and finishes ABS Opal finish Plain colors Transfer foil

Mounting Clip-on

Packaging