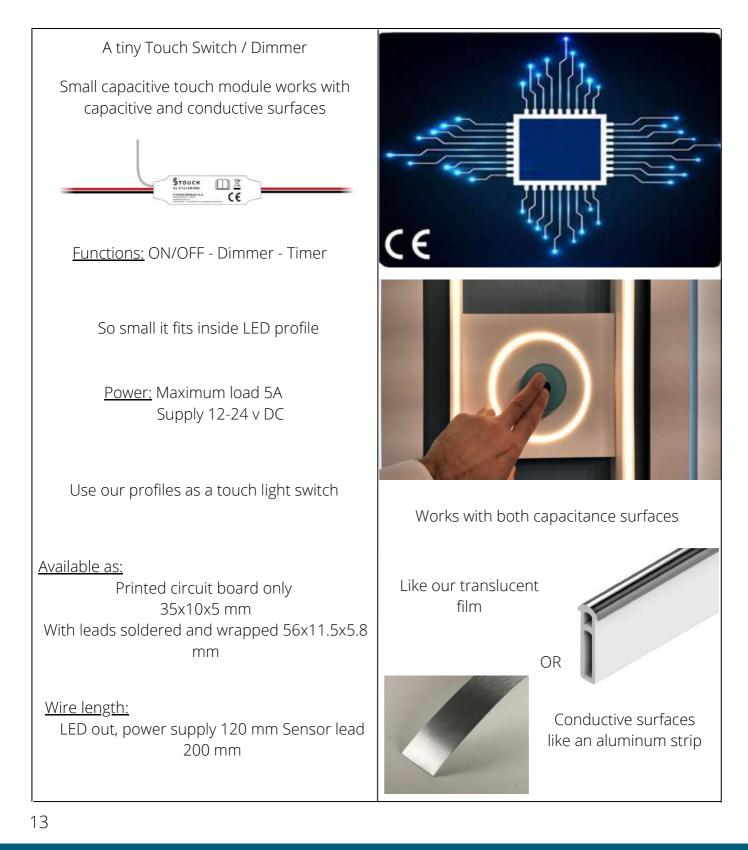

.com

**The Extrusion Company** Allée de la Recherche 32 1070 Anderlecht Belgium





## **ABS BANLU 1756**



THE EXTRUSION COMPANY

**The Extrusion Company** Allée de la Recherche 32 1070 Anderlecht Belgium





## ABS U 1062 T



THE EXTRUSION COMPANY

**The Extrusion Company** Allée de la Recherche 32 1070 Anderlecht Belgium





## ABS U 252512 - ABS L 2525



. .

THE EXTRUSION COMPANY

**The Extrusion Company** Allée de la Recherche 32 1070 Anderlecht Belgium





## Flexible T barb lighting profile



THE EXTRUSION COMPANY

**The Extrusion Company** Allée de la Recherche 32 1070 Anderlecht Belgium





## **Decorative translucent foil on LED profiles**



THE EXTRUSION COMPANY

**The Extrusion Company** Allée de la Recherche 32 1070 Anderlecht Belgium





## **S** - Touch module



# THE EXTRUSION COMPANY

**The Extrusion Company** Allée de la Recherche 32 1070 Anderlecht Belgium