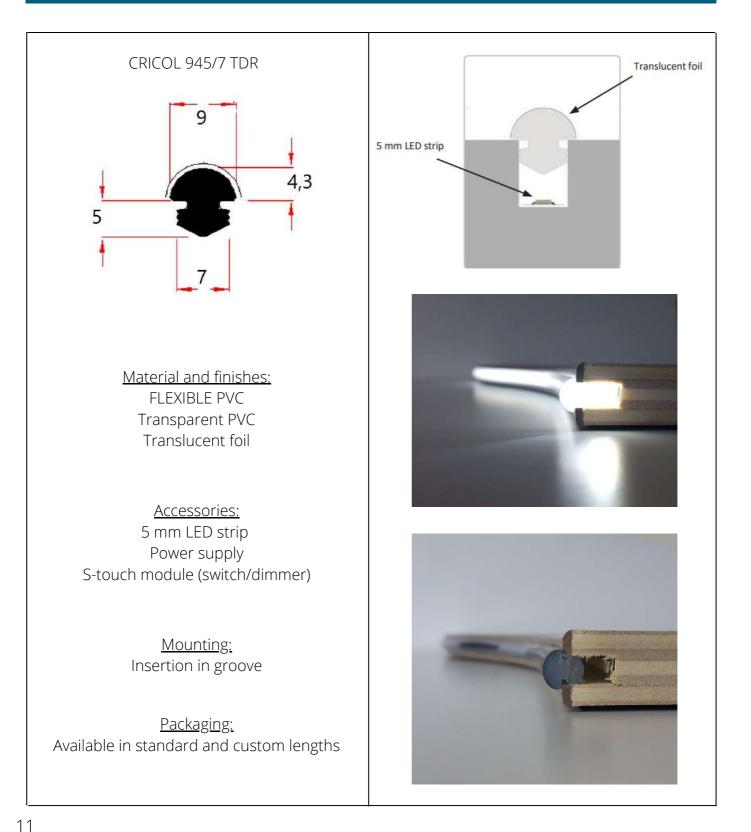

## Flexible T barb lighting profile

THE EXTRUSION COMPANY

**The Extrusion Company** Allée de la Recherche 32 1070 Anderlecht Belgium